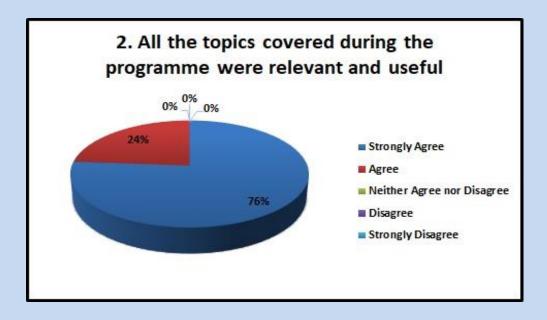

|                                                                               | Agree |   | Strongly<br>Agree | Strongly<br>Disagree | Neither<br>Agree<br>nor<br>Disagre<br>e |
|-------------------------------------------------------------------------------|-------|---|-------------------|----------------------|-----------------------------------------|
| All the topics<br>covered during the<br>programme were<br>relevant and useful |       | 8 | 27                | 0                    | 0                                       |

#### 2. All the topics covered during the programme were relevant and useful

3. The examples shared in lectures were effective in increasing your understanding of the course

|                                                                                                    | Agree | Disagree | Strongly<br>Agree | Strongly<br>Disagree | Neither<br>Agree<br>nor<br>Disagre<br>e |
|----------------------------------------------------------------------------------------------------|-------|----------|-------------------|----------------------|-----------------------------------------|
| The examples<br>shared in lectures<br>were effective in<br>increasing your<br>understanding of the |       |          |                   |                      |                                         |
| course                                                                                             | 5     | 0        | 30                | 0                    | 0                                       |