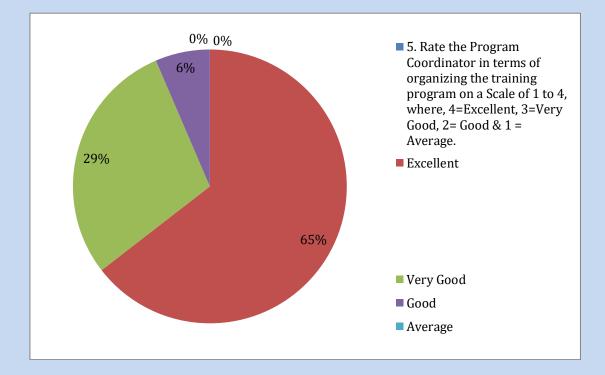

5. Rate the Program Coordinator in terms of organizing the training program on a Scale of 1 to 4, where, 4=Excellent, 3=Very Good, 2= Good & 1 = Average

|                                                                                                 | 1 | 2 | 3  | 4  |
|-------------------------------------------------------------------------------------------------|---|---|----|----|
| Rate the Program<br>Coordinator in terms of<br>organizing the training<br>program on a Scale of |   |   |    |    |
| 1 to 4                                                                                          | 0 | 1 | 11 | 23 |