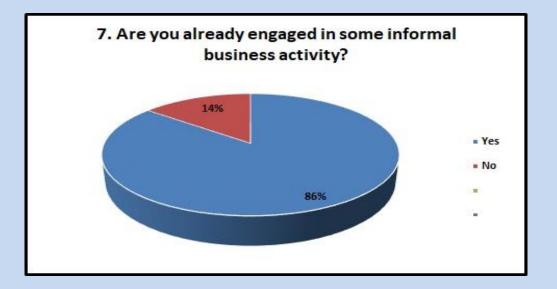

### 6. Are you already engaged in some informal business activity?

|                                          | Yes | No |
|------------------------------------------|-----|----|
| Are you already engaged in some informal |     |    |
| business activity?                       | 30  | 5  |