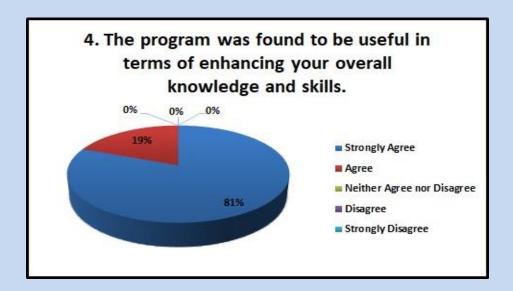

4. The program was found to be useful in terms of enhancing your overall knowledge and skillS

|                                                                                                            | Agree | Disagree | Strongly<br>Agree | Strongly<br>Disagree | Neither<br>Agree<br>nor<br>Disagre<br>e |
|------------------------------------------------------------------------------------------------------------|-------|----------|-------------------|----------------------|-----------------------------------------|
| The program was<br>found to be useful in<br>terms of enhancing<br>your overall<br>knowledge and<br>skills. | 6     | 0        | 29                | 0                    | 0                                       |