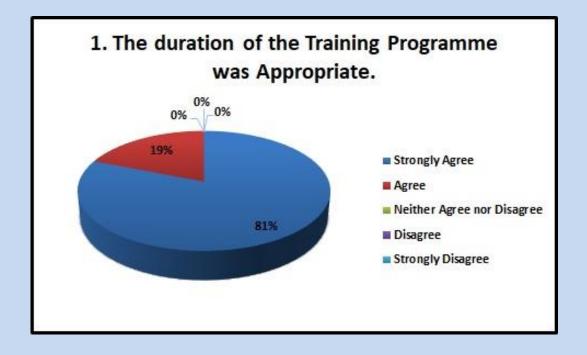

#### 1. The duration of the Training Programme was Appropriate

|                                                              | Agree | Disagree | Strongly<br>Agree | Strongly<br>Disagree | Neither<br>Agree<br>nor<br>Disagre<br>e |
|--------------------------------------------------------------|-------|----------|-------------------|----------------------|-----------------------------------------|
| The duration of the<br>Training Programme<br>was Appropriate | 7     | 0        | 28                | 0                    | 0                                       |