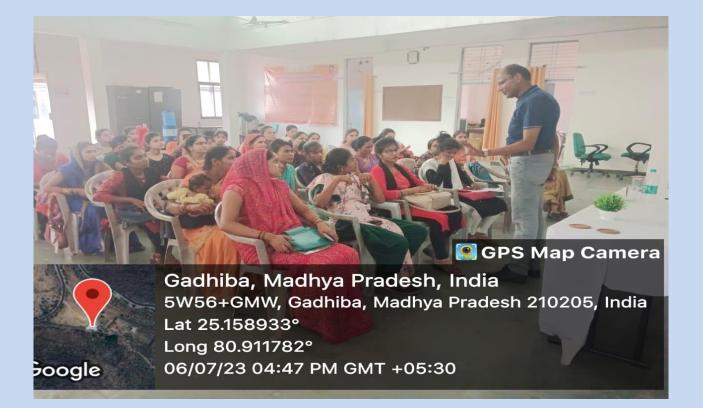

### **11 IMAGES OF THE PROGRAMME**

(Day wise Photographs to be included incorporating Programme Inauguration, sessions by in-house faculties, guest faculties, successful entrepreneur, DIC Official, Bankers, Market Survey, Field Visit, Valedictory, Media Coverage of Programme (if any))

**Selected Students of EDP for JSS Trainees** 

SPS Map Camera

Gadhiba, Madhya Pradesh, India 5W56+GMW, Gadhiba, Madhya Pradesh 210205, India Lat 25.158959° Long 80.911757° 04/07/23 12:37 PM GMT +05:30

Satna, Madhya Pradesh, India Unnamed Road, Madhya Pradesh 485334, India Lat 25.159829° Long 80.893983° 05/07/23 02:38 PM GMT +05:30