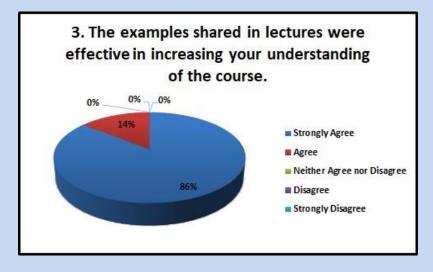

#### 2. All the topics covered during the programme were relevant and useful

3. The examples shared in lectures were effective in increasing your understanding of the course

|                                                                                                    | Agree | Disagree | Strongly<br>Agree | Strongly<br>Disagree | Neither<br>Agree<br>nor<br>Disagre<br>e |
|----------------------------------------------------------------------------------------------------|-------|----------|-------------------|----------------------|-----------------------------------------|
| The examples<br>shared in lectures<br>were effective in<br>increasing your<br>understanding of the |       |          |                   |                      |                                         |
| course                                                                                             | 5     | 0        | 30                | 0                    | 0                                       |