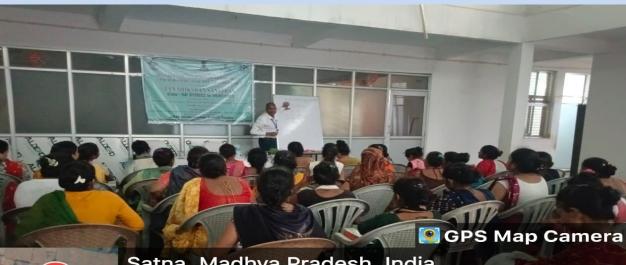

### **11 IMAGES OF THE PROGRAMME**

(Day wise Photographs to be included incorporating Programme Inauguration, sessions by in-house faculties, guest faculties, successful entrepreneur, DIC Official, Bankers, Market Survey, Field Visit, Valedictory, Media Coverage of Programme (if any))

**Selected Students of EDP for JSS Trainees** 

SPS Map Camera

Gadhiba, Madhya Pradesh, India 5W56+GMW, Gadhiba, Madhya Pradesh 210205, India Lat 25.158959° Long 80.911757° 04/07/23 12:37 PM GMT +05:30

Satna, Madhya Pradesh, India Unnamed Road, Madhya Pradesh 485334, India Lat 25.159829° Long 80.893983° 05/07/23 02:38 PM GMT +05:30