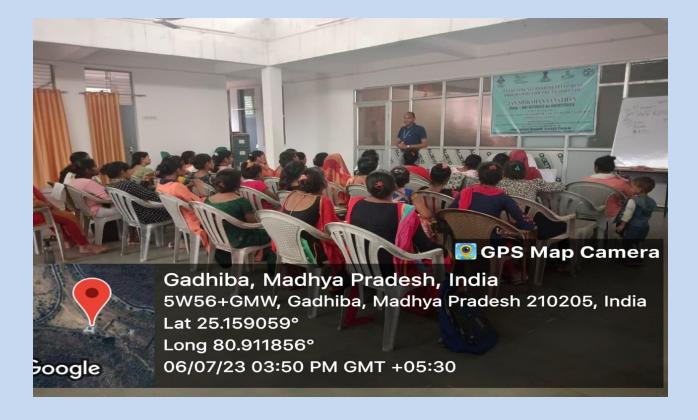

### **11 IMAGES OF THE PROGRAMME**

(Day wise Photographs to be included incorporating Programme Inauguration, sessions by in-house faculties, guest faculties, successful entrepreneur, DIC Official, Bankers, Market Survey, Field Visit, Valedictory, Media Coverage of Programme (if any))

**Selected Students of EDP for JSS Trainees** 

SPS Map Camera

Gadhiba, Madhya Pradesh, India 5W56+GMW, Gadhiba, Madhya Pradesh 210205, India Lat 25.158959° Long 80.911757° 04/07/23 12:37 PM GMT +05:30

Satna, Madhya Pradesh, India Unnamed Road, Madhya Pradesh 485334, India Lat 25.159829° Long 80.893983° 05/07/23 02:38 PM GMT +05:30