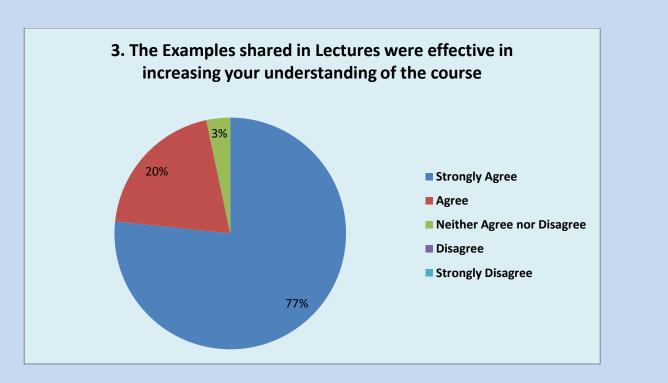

3. The examples shared in lectures were effective in increasing your understanding of the course

|                            | Agree | Disagree | Strongly<br>Agree | Strongly<br>Disagree | Neither<br>Agree<br>nor<br>Disagree |
|----------------------------|-------|----------|-------------------|----------------------|-------------------------------------|
| The examples shared in     |       |          |                   |                      |                                     |
| lectures were effective in |       |          |                   |                      |                                     |
| increasing your            |       |          |                   |                      |                                     |
| understanding of the       |       |          |                   |                      |                                     |
| course                     | 6     | 0        | 23                | 0                    | 1                                   |