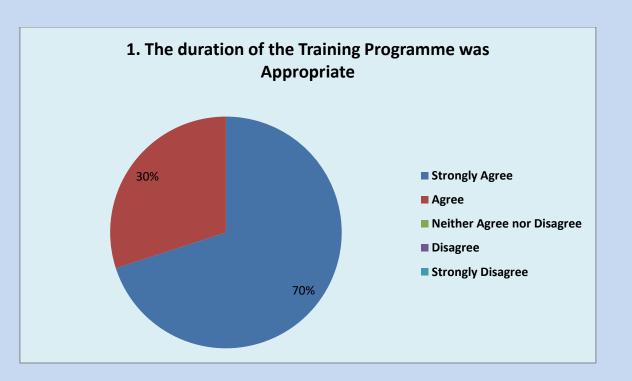

#### **1.** The duration of the Training Programme was Appropriate

|                                                              | Agree | Disagree | Strongly<br>Agree | Strongly<br>Disagree | Neither<br>Agree<br>nor<br>Disagree |
|--------------------------------------------------------------|-------|----------|-------------------|----------------------|-------------------------------------|
| The duration of the<br>Training Programme was<br>Appropriate | 9     | 0        | 21                | 0                    | 0                                   |