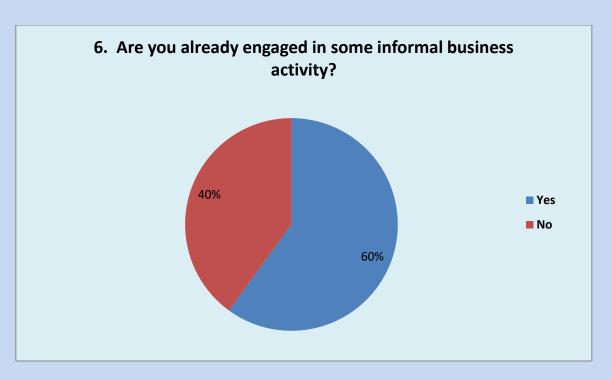

6. Are you already engaged in some informal business activity?

|                                                             | Yes | No |
|-------------------------------------------------------------|-----|----|
| Are you already engaged in some informal business activity? | 18  | 12 |