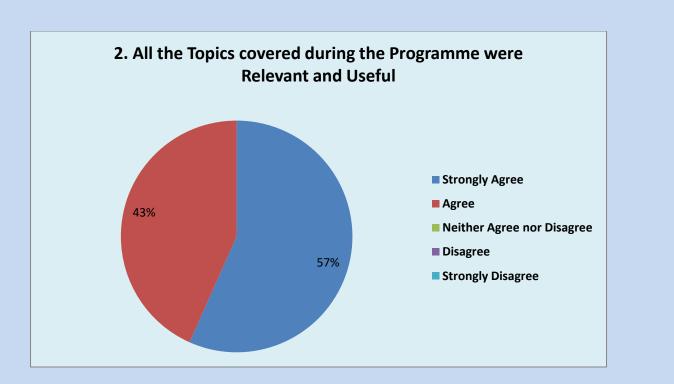

9

2. All the topics covered during the programme were relevant and useful

|                                             | Agree | Disagree | Strongly<br>Agree | Strongly<br>Disagree | Neither<br>Agree<br>nor<br>Disagree |
|---------------------------------------------|-------|----------|-------------------|----------------------|-------------------------------------|
| All the topics covered during the programme |       |          |                   |                      |                                     |
| were relevant and useful                    | 13    | 0        | 17                | 0                    | 0                                   |