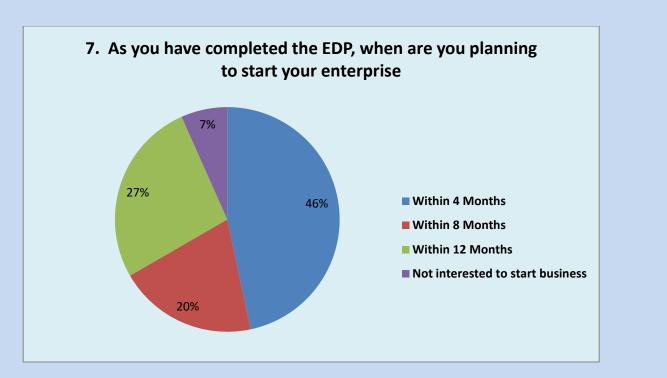

7. As you have completed the EDP, when are you planning to start your enterprise?

|                    |          |          |           | Not        |
|--------------------|----------|----------|-----------|------------|
|                    |          |          |           | Interested |
|                    | Within 4 | Within 8 | Within 12 | to Start   |
|                    | Months   | Months   | Months    | Business   |
|                    |          |          |           |            |
| As You have        |          |          |           |            |
| completed the EDP, |          |          |           |            |
| when are you       |          |          |           |            |
| planning to start  |          |          |           |            |
| your enterprise    | 14       | 6        | 8         | 2          |