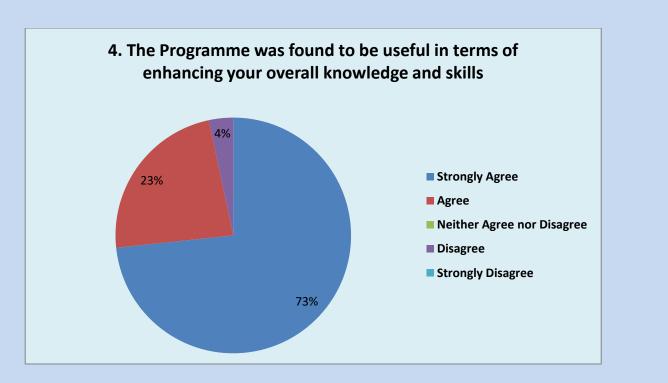

4. The program was found to be useful in terms of enhancing your overall knowledge and skills.

|                                                                                                      | Agree | Disagree | Strongly<br>Agree | Strongly<br>Disagree | Neither<br>Agree<br>nor<br>Disagree |
|------------------------------------------------------------------------------------------------------|-------|----------|-------------------|----------------------|-------------------------------------|
| The program was found<br>to be useful in terms of<br>enhancing your overall<br>knowledge and skills. | 7     | 1        | 22                | 0                    | 0                                   |