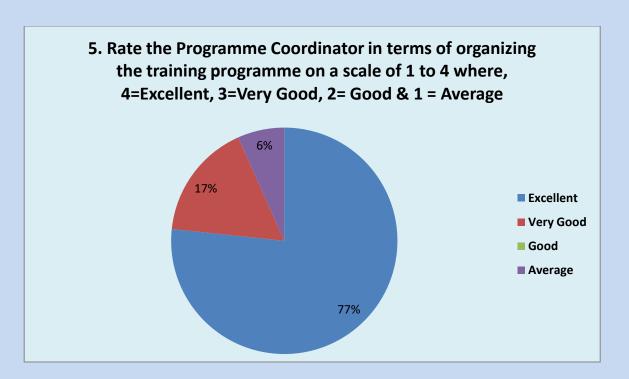

5. Rate the Program Coordinator in terms of organizing the training program on a Scale of 1 to 4, where, 4=Excellent, 3=Very Good, 2= Good & 1 = Average

|                            | 1 | 2 | 3 | 4  |
|----------------------------|---|---|---|----|
| Rate the Program           |   |   |   |    |
| Coordinator in terms of    |   |   |   |    |
| organizing the training    |   |   |   |    |
| program on a Scale of 1 to |   |   |   |    |
| 4                          | 2 | 0 | 5 | 23 |
|                            |   |   |   |    |