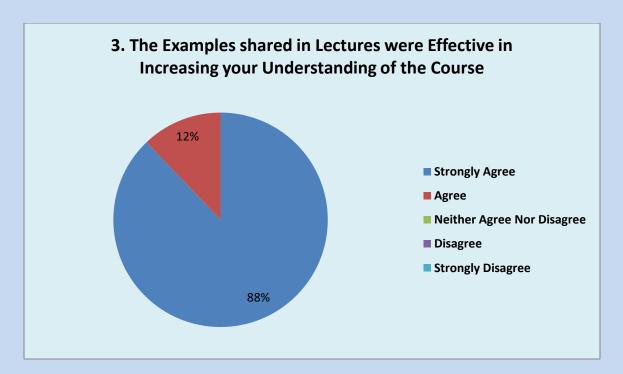

3. The examples shared in lectures were effective in increasing your understanding of the course

|                            | Agree | Disagree | Strongly<br>Agree | Strongly<br>Disagree | Neither<br>Agree<br>nor<br>Disagree |
|----------------------------|-------|----------|-------------------|----------------------|-------------------------------------|
| The examples shared in     |       |          |                   |                      |                                     |
| lectures were effective in |       |          |                   |                      |                                     |
| increasing your            |       |          |                   |                      |                                     |
| understanding of the       |       |          |                   |                      |                                     |
| course                     | 4     | 0        | 29                | 0                    | 0                                   |