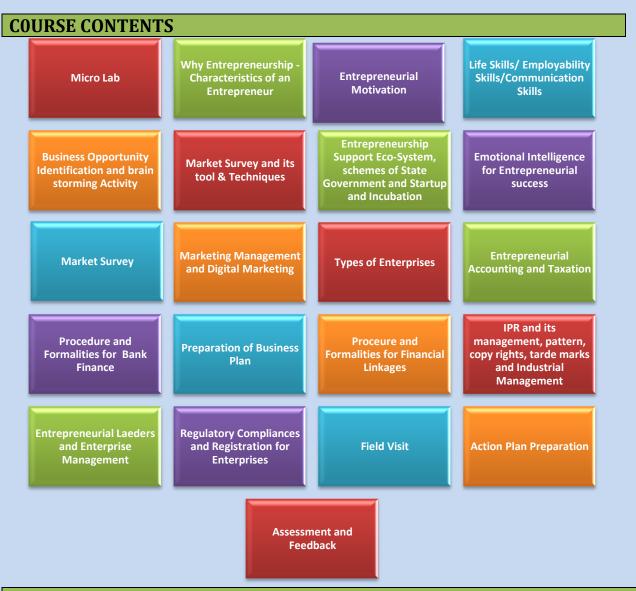

#### **OBJECTIVES**

The objectives of the training programme were:

- To impart Knowledge on Entrepreneurship;
- To acquaint the participants about entrepreneurial opportunities;
- To make aware the participants about the entrepreneurial support ecosystem;
- To impart knowledge to participants on selecting the suitable entity for their enterprise;
- To make participants acquainted with the procedures and formalities for availing financial assistance from banks;
- To impart knowledge and skills to participants on essential elements required for preparation of project report;
- To impart knowledge on necessary managerial skills required to run the enterprise;
- To provide post-training assistance through Mentoring and handholding support.

#### PROGRAMME METHODOLOGY

The programme methodology comprised of lecture, discussions, exercises, case studies and assignments. The training methodology employed a Facilitated Learning Approach. It was a mix of facilitator led courses which had in-house and practical activities along with self-learning sessions.

In summation, each session included the following:

- In-session Activities
- Power Point Presentations
- Simulations and Exercise
- Doubt Clearing Session
- Feedback and assignment

#### **TARGET GROUPS**

JSS Trainees are beneficiaries target group for the training programs. Age group 18 to 45 Years willing to pursue entrepreneurship as a career option. A total number of 31 trainees participated in EDP.

#### **DURATION**

The training program was spread over a period of 5 days from 24-07-2023 to 28-07-2023

#### **PROGRAMME SCHEDULE**

| Entrepreneurship | Entrepreneurship Development Programme under JSS, Schedule for 5 Days |                                                                                                                                                                                                                                                                            |  |  |  |  |  |
|------------------|-----------------------------------------------------------------------|----------------------------------------------------------------------------------------------------------------------------------------------------------------------------------------------------------------------------------------------------------------------------|--|--|--|--|--|
|                  | Day                                                                   | 1 (24/07/2023)                                                                                                                                                                                                                                                             |  |  |  |  |  |
| 10:30-12:00 pm   | Entrepreneursh<br>ip                                                  | The session objective was to introduce the concept of Entrepreneur, Entrepreneurship and Enterprise to the participants.                                                                                                                                                   |  |  |  |  |  |
| 12:00-01:30 pm   | Entrepreneurial<br>Motivation                                         | The session objective was to upgrade the knowledge and skills of the participants on characteristics of an entrepreneur. The session was aimed to help the participants to understand the different characteristics through various behavioral exercises and case studies. |  |  |  |  |  |
| 01:30-2:00 pm    | 01:30-2:00 pm Lunch Break                                             |                                                                                                                                                                                                                                                                            |  |  |  |  |  |

| 02:00-04:00 pm     | Employability<br>and Life Skills          | Entrepreneurial Motivation was taken as first session on second day of the training programme. Entrepreneurship motivation is a practical laboratory consisting of scientifically design behavioral exercises where participant get an opportunity to analyze self through learning from feedback approach, and also get the opportunity to manage oneself. The behavioral exercise on entrepreneurial motivation in Individual and group motivates the participants to take up entrepreneurship as a career. |  |  |  |
|--------------------|-------------------------------------------|---------------------------------------------------------------------------------------------------------------------------------------------------------------------------------------------------------------------------------------------------------------------------------------------------------------------------------------------------------------------------------------------------------------------------------------------------------------------------------------------------------------|--|--|--|
|                    | Day                                       | 2 (25/07/2023)                                                                                                                                                                                                                                                                                                                                                                                                                                                                                                |  |  |  |
| 10:30-12:00 pm     | Business<br>Opportunity<br>Identification | The session objective was to empower the trainees with the knowledge and skill which will help them to conceive business idea. This session helps the participant to upgrade their knowledge and skills on how to identify a viable business IDEA and transform it into an opportunity.                                                                                                                                                                                                                       |  |  |  |
| 12:00-01:30 pm     | Entrepreneursh<br>ip Support<br>Ecosystem | The session objective was to upgrade the knowledge and skills of the participants on entrepreneurship support eco system. The session aimed to help the participants to understand the role of entrepreneurship support and enabling eco system for promoting entrepreneurship in the country.                                                                                                                                                                                                                |  |  |  |
| 01:30-2:00 pm      |                                           | Lunch Break                                                                                                                                                                                                                                                                                                                                                                                                                                                                                                   |  |  |  |
| 02:00-04:00 pm     | Interaction with Successful Entrepreneur  | <b>S</b> uccessful entrepreneur will share experience of their entrepreneurial journey with the trainees along with the challenges faced by them and how they overcame the challenges and started the enterprise successfully.                                                                                                                                                                                                                                                                                |  |  |  |
| Day 3 (26/07/2023) |                                           |                                                                                                                                                                                                                                                                                                                                                                                                                                                                                                               |  |  |  |

| 10:30-12:00 pm | Elements of<br>Business<br>Management  | The session aims to equip participants with the knowledge and skills necessary to develop a robust business plan that effectively communicates their business concept, objectives, strategies, and financial projections.                                                                                                                                                                                                       |
|----------------|----------------------------------------|---------------------------------------------------------------------------------------------------------------------------------------------------------------------------------------------------------------------------------------------------------------------------------------------------------------------------------------------------------------------------------------------------------------------------------|
| 12:00-01:30 pm | Elements of<br>Financial<br>Management | The objective of a session on the elements of financial management is to provide participants with a comprehensive understanding of the key components and principles of effective financial management within a business or organization. The session aims to equip participants with the knowledge and skills necessary to make informed financial decisions, optimize resources, and achieve financial stability and growth. |
| 01:30-2:00 pm  |                                        | Lunch Break                                                                                                                                                                                                                                                                                                                                                                                                                     |
| 02:00-03:00 pm | Business<br>Communicatio<br>n          | The session objective was to enable participants to communicate clearly and with impact, by improving their verbal and non-verbal communication style, as well as enhancing interpersonal skills.                                                                                                                                                                                                                               |
| 03:00-04:00 pm | Market Survey                          | The session aimed to help the participants to understand the different methods of market survey for starting an enterprise. The session objective was to upgrade the knowledge and skills of the participants on concepts of marketing and market survey.                                                                                                                                                                       |
|                | Day                                    | 4 (27/07/2023)                                                                                                                                                                                                                                                                                                                                                                                                                  |
| 10:30-12:00 pm | Types of<br>Enterprises                | The session objective was to upgrade the knowledge and skills of the participants on types of enterprises. The session aimed to help participants understand different types of legal entity which may be formed for running and starting an enterprise.                                                                                                                                                                        |

| 12:00-01:30 pm | Banking and<br>Funding                                                                                                                                                                   | The session objective was to upgrade the knowledge and skills of the participants on procedure and formalities for bank finance as well as preparation of Business Plan. The session aimed to help participants in gaining knowledge on step-by-step procedure and formalities which are required for seeking loan from the banks or financial organization. The session also aimed to help participants to understand different components of business plan and the methodology for its preparation. |  |  |  |  |
|----------------|------------------------------------------------------------------------------------------------------------------------------------------------------------------------------------------|-------------------------------------------------------------------------------------------------------------------------------------------------------------------------------------------------------------------------------------------------------------------------------------------------------------------------------------------------------------------------------------------------------------------------------------------------------------------------------------------------------|--|--|--|--|
| 01:30-2:00 pr  | n                                                                                                                                                                                        | Lunch Break                                                                                                                                                                                                                                                                                                                                                                                                                                                                                           |  |  |  |  |
| 02:00-04:00 pm | O2:00-04:00 pm  Business Plan Preparation  Preparation  The session aimed to help participants understand different components of business plan and the methodology for its preparation. |                                                                                                                                                                                                                                                                                                                                                                                                                                                                                                       |  |  |  |  |
|                | Day 5 (28/07/2023)                                                                                                                                                                       |                                                                                                                                                                                                                                                                                                                                                                                                                                                                                                       |  |  |  |  |
| 10:30-12:00 pm | Enterprise<br>Management                                                                                                                                                                 | The session aimed to help the participants to understand the different steps of enterprise management which helps to manage vital day-to-day processes such as inventory management, accounting, human resources and customer relationship management.                                                                                                                                                                                                                                                |  |  |  |  |
| 12:00-01:30 pm | All the participants who want to start their business went for field visit                                                                                                               |                                                                                                                                                                                                                                                                                                                                                                                                                                                                                                       |  |  |  |  |
| 01:30-2:00 p   | 01:30-2:00 pm Lunch Break                                                                                                                                                                |                                                                                                                                                                                                                                                                                                                                                                                                                                                                                                       |  |  |  |  |

| O2:00-04:00 pm  Feedback & Assessment | Participants will go online assessment. The assessment was of 30- minute duration in which the participants were administered with Multiple choice questions based on the course syllabus. The participants submitted their assessment for online evaluation of their responses.  The participants were provided with online link for registering their feedback about the overall conduct of the training programme.  The action plan for taking the programme forward for facilitating outcome was discussed with the participants so that the mentoring and handholding support may be provided to the participants in an effective manner for establishment of their enterprises. |
|---------------------------------------|---------------------------------------------------------------------------------------------------------------------------------------------------------------------------------------------------------------------------------------------------------------------------------------------------------------------------------------------------------------------------------------------------------------------------------------------------------------------------------------------------------------------------------------------------------------------------------------------------------------------------------------------------------------------------------------|
|---------------------------------------|---------------------------------------------------------------------------------------------------------------------------------------------------------------------------------------------------------------------------------------------------------------------------------------------------------------------------------------------------------------------------------------------------------------------------------------------------------------------------------------------------------------------------------------------------------------------------------------------------------------------------------------------------------------------------------------|