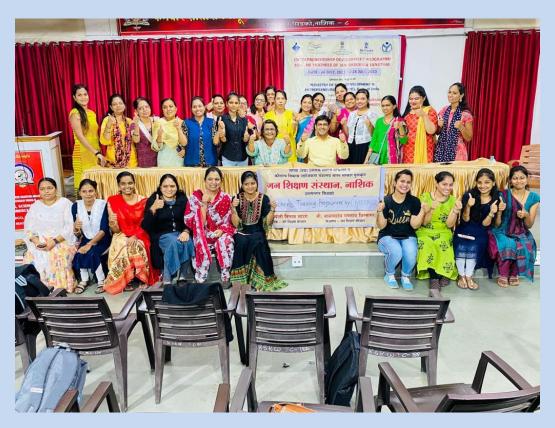

aste     |
|    | Vandana          | NS23-  | 28-11- |                |             |        | Scheduled |
| 33 | Sonawane         | 163035 | 1973   | Narayan        | XXXXXX2795  | Female | Caste     |

## **IMAGES OF THE PROGRAMME**



## 1. EDP Program Inauguration



2. EDP Program Inauguration



3. Session on Entrepreneurial Motivation and Employability and Life Skills



4. Session on Business Opportunity Identification and Support Ecosyste



5. Session on Market Survey and Case Studies



6. Session on Procedure and Formalities for Bank Finance



## 7. Industry Visit of Participants



#### 8. Interaction with Successful Entrepreneurs



#### 9. Interaction with Successful Entrepreneurs



10. Interaction with Successful Entrepreneurs



#### 11. Feedback and Assessment Session



12. Valedictory Program

# Nomination List (Annexure I)

|    | jez rodolod j | Enterprenurship Development<br>Dated - 24 July 2023 to 28 July 2<br>Venue - Uttam Nagar, Cidco, N. | 2023           |            |            |                            | of the freeze |                |
|----|---------------|----------------------------------------------------------------------------------------------------|----------------|------------|------------|----------------------------|---------------|----------------|
|    | S. N          |                                                                                                    | Addhar No.     | Mobile No  | DOB        | Email                      | Gender        |                |
|    | 1             | Manisha Prakash Godse