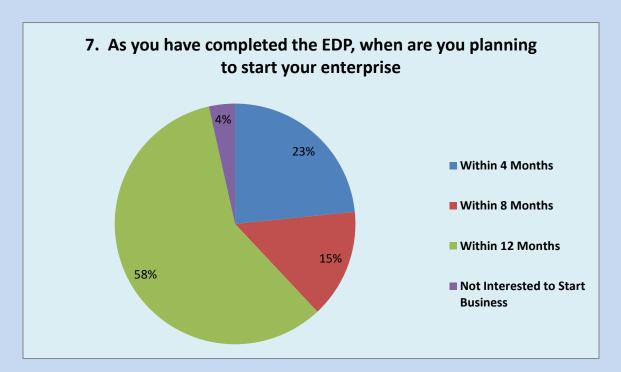

7. As you have completed the EDP, when are you planning to start your enterprise?

|                                                               | Within 4<br>Months | Within 8<br>Months | Within 12<br>Months | Not<br>Interested<br>to Start<br>Business |
|---------------------------------------------------------------|--------------------|--------------------|---------------------|-------------------------------------------|
| As You have completed the EDP, when are you planning to start |                    |                    |                     |                                           |
| your enterprise                                               | 8                  | 5                  | 19                  | 1                                         |