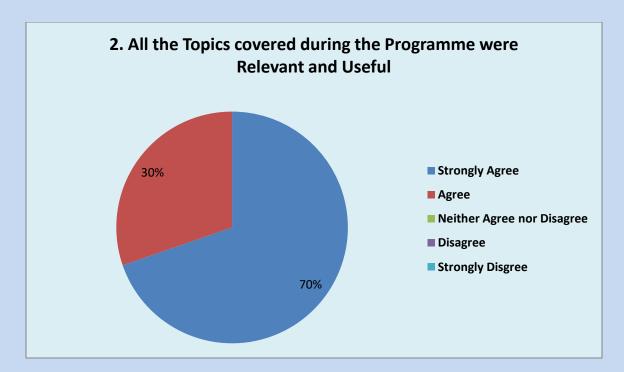

#### Feedback

On the concluding day, the participants evaluated the training program. Online feedback was collected from the participants regarding the program. The feedback collected from the trainees was analyzed to assess the quality of the training programme. In the analysis, an attempt was made to look into the diverse aspects of the training program like Program duration, Topic covered, Faculty Assessment and overall Opinion. The detail analysis of various factors is presented in the graphs below.

#### 2. All the topics covered during the programme were relevant and useful

|                                                                      | Agree | Disagree | Strongly<br>Agree | Strongly<br>Disagree | Neither<br>Agree<br>nor<br>Disagree |
|----------------------------------------------------------------------|-------|----------|-------------------|----------------------|-------------------------------------|
| All the topics covered during the programme were relevant and useful | 10    | 0        | 23                | 0                    | 0                                   |