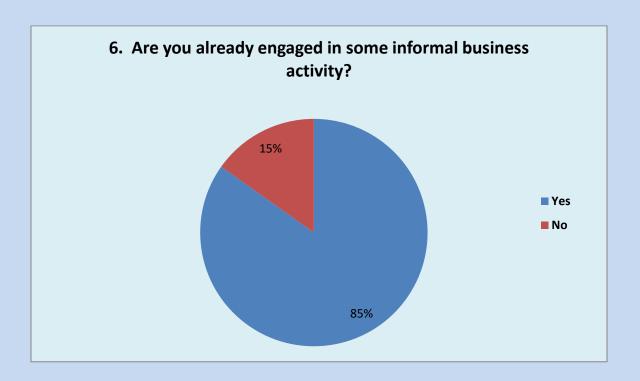

6. Are you already engaged in some informal business activity?

|                                                             | Yes | No |
|-------------------------------------------------------------|-----|----|
| Are you already engaged in some informal business activity? | 28  | 5  |