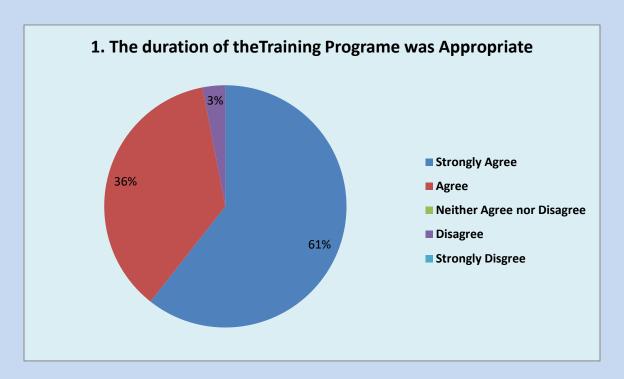

#### Feedback

On the concluding day, the participants evaluated the training program. Online feedback was collected from the participants regarding the program. The feedback collected from the trainees was analyzed to assess the quality of the training programme. In the analysis, an attempt was made to look into the diverse aspects of the training program like Program duration, Topic covered, Faculty Assessment and overall Opinion. The detail analysis of various factors is presented in the graphs below.

#### 1. The duration of the Training Programme was Appropriate

|                                                        | Agree | Disagree | Strongly<br>Agree | Strongly<br>Disagree | Neither<br>Agree<br>nor<br>Disagree |
|--------------------------------------------------------|-------|----------|-------------------|----------------------|-------------------------------------|
| The duration of the Training Programme was Appropriate | 12    | 1        | 20                | 0                    | 0                                   |