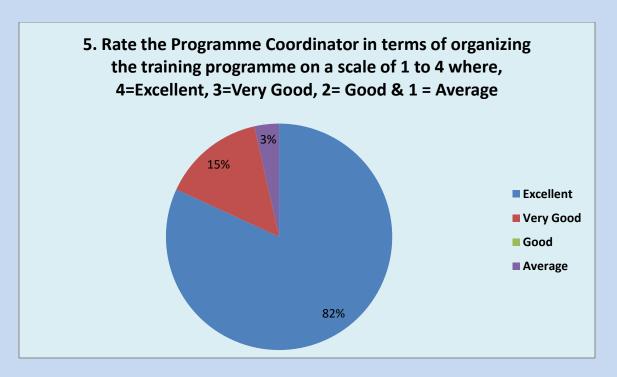

5. Rate the Program Coordinator in terms of organizing the training program on a Scale of 1 to 4, where, 4=Excellent, 3=Very Good, 2= Good & 1 = Average

|                            | 1 | 2 | 3 | 4  |
|----------------------------|---|---|---|----|
| Rate the Program           |   |   |   |    |
| Coordinator in terms of    |   |   |   |    |
| organizing the training    |   |   |   |    |
| program on a Scale of 1 to |   |   |   |    |
| 4                          | 0 | 0 | 5 | 28 |
|                            |   |   |   |    |