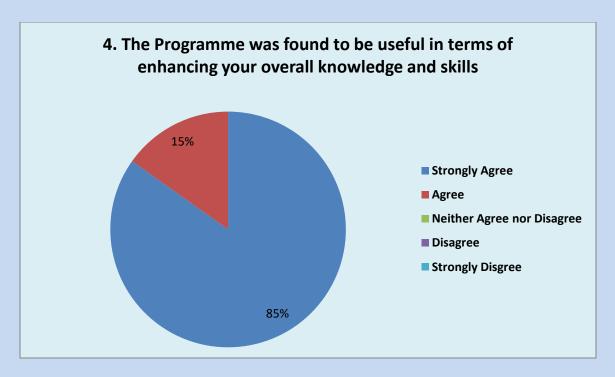

4. The program was found to be useful in terms of enhancing your overall knowledge and skills.

|                                                                                             | Agree | Disagree | Strongly<br>Agree | Strongly<br>Disagree | Neither<br>Agree<br>nor<br>Disagree |
|---------------------------------------------------------------------------------------------|-------|----------|-------------------|----------------------|-------------------------------------|
| The program was found to be useful in terms of enhancing your overall knowledge and skills. | 5     | 0        | 28                | 0                    | 0                                   |