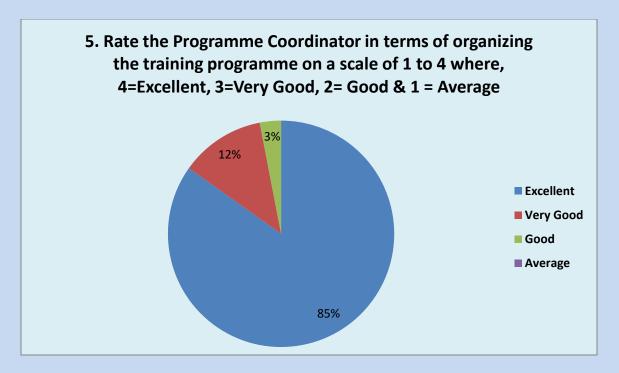

5. Rate the Program Coordinator in terms of organizing the training program on a Scale of 1 to 4, where, 4=Excellent, 3=Very Good, 2= Good & 1 = Average

|                            | 1 | 2 | 3 | 4  |
|----------------------------|---|---|---|----|
| Rate the Program           |   |   |   |    |
| Coordinator in terms of    |   |   |   |    |
| organizing the training    |   |   |   |    |
| program on a Scale of 1 to |   |   |   |    |
| 4                          | 0 | 1 | 4 | 28 |
|                            |   |   |   |    |