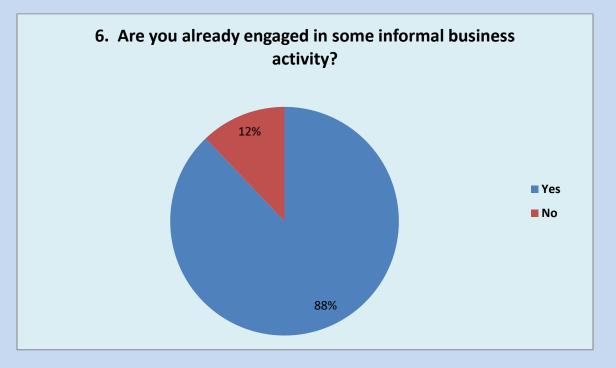

6. Are you already engaged in some informal business activity?

|                                                             | Yes | Νο |
|-------------------------------------------------------------|-----|----|
| Are you already engaged in some informal business activity? | 29  | 4  |