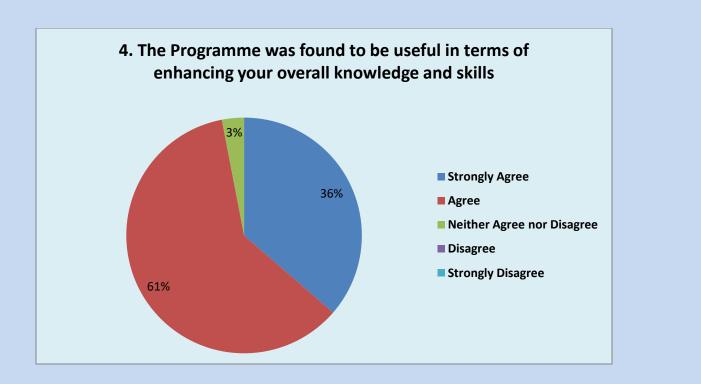

4. The program was found to be useful in terms of enhancing your overall knowledge and skills.

|                                                                                                      | Agree | Disagree | Strongly<br>Agree | Strongly<br>Disagree | Neither<br>Agree<br>nor<br>Disagree |
|------------------------------------------------------------------------------------------------------|-------|----------|-------------------|----------------------|-------------------------------------|
| The program was found<br>to be useful in terms of<br>enhancing your overall<br>knowledge and skills. | 20    | 0        | 12                | 0                    | 1                                   |