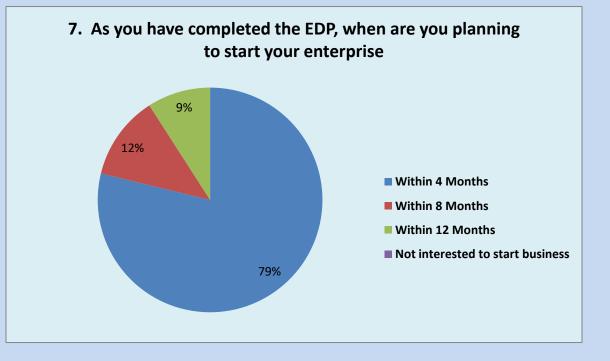

7. As you have completed the EDP, when are you planning to start your enterprise?

|                                                                                           | Within 4<br>Months | Within 8<br>Months | Within 12<br>Months | Not<br>Interested<br>to Start<br>Business |
|-------------------------------------------------------------------------------------------|--------------------|--------------------|---------------------|-------------------------------------------|
| As You have<br>completed the EDP,<br>when are you<br>planning to start<br>your enterprise | 26                 | 4                  | 3                   | 0                                         |