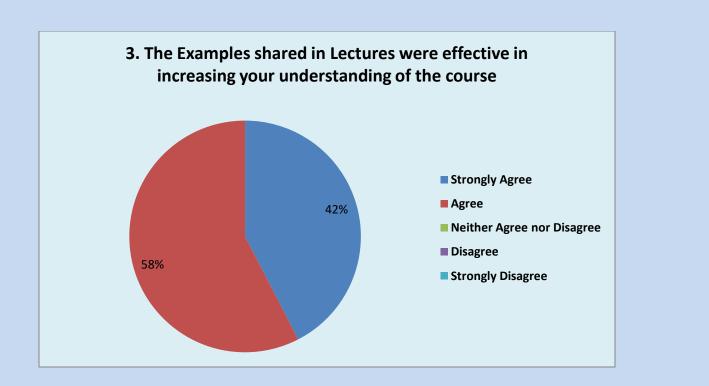

3. The examples shared in lectures were effective in increasing your understanding of the course

|                            | Agree | Disagree | Strongly<br>Agree | Strongly<br>Disagree | Neither<br>Agree<br>nor<br>Disagree |
|----------------------------|-------|----------|-------------------|----------------------|-------------------------------------|
| The examples shared in     |       |          |                   |                      |                                     |
| lectures were effective in |       |          |                   |                      |                                     |
| increasing your            |       |          |                   |                      |                                     |
| understanding of the       |       |          |                   |                      |                                     |
| course                     | 19    | 0        | 14                | 0                    | 0                                   |