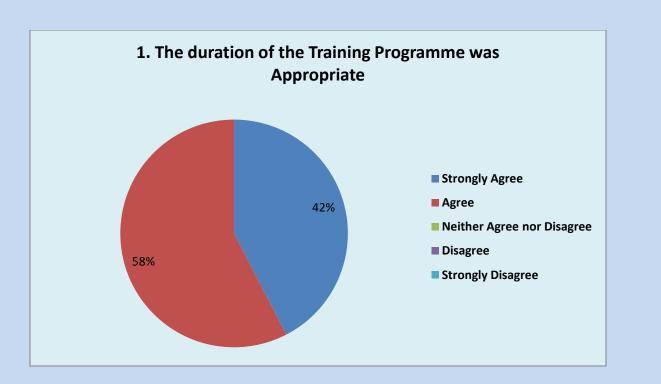

## Feedback

On the concluding day, the participants evaluated the training program. Online feedback was collected from the participants regarding the program. The feedback collected from the trainees was analyzed to assess the quality of the training programme. In the analysis, an attempt was made to look into the diverse aspects of the training program like Program duration, Topic covered, Faculty Assessment and overall Opinion. The detail analysis of various factors is presented in the graphs below.

#### 1. The duration of the Training Programme was Appropriate

|                                                              | Agree | Disagree | Strongly<br>Agree | Strongly<br>Disagree | Neither<br>Agree<br>nor<br>Disagree |
|--------------------------------------------------------------|-------|----------|-------------------|----------------------|-------------------------------------|
| The duration of the<br>Training Programme was<br>Appropriate | 19    | 0        | 14                | 0                    | 0                                   |