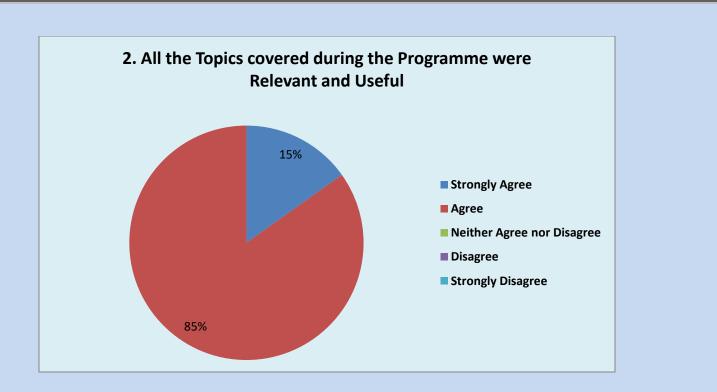

9

2. All the topics covered during the programme were relevant and useful

|                                                                            | Agree | Disagree | Strongly<br>Agree | Strongly<br>Disagree | Neither<br>Agree<br>nor<br>Disagree |
|----------------------------------------------------------------------------|-------|----------|-------------------|----------------------|-------------------------------------|
| All the topics covered<br>during the programme<br>were relevant and useful | 28    | 0        | 5                 | 0                    | 0                                   |