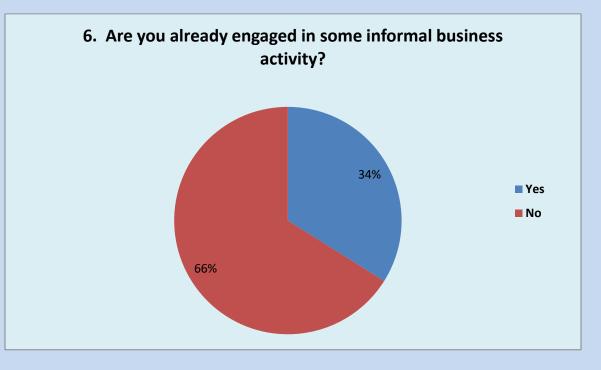

6. Are you already engaged in some informal business activity?

|                                                             | Yes | No |
|-------------------------------------------------------------|-----|----|
| Are you already engaged in some informal business activity? | 19  | 37 |