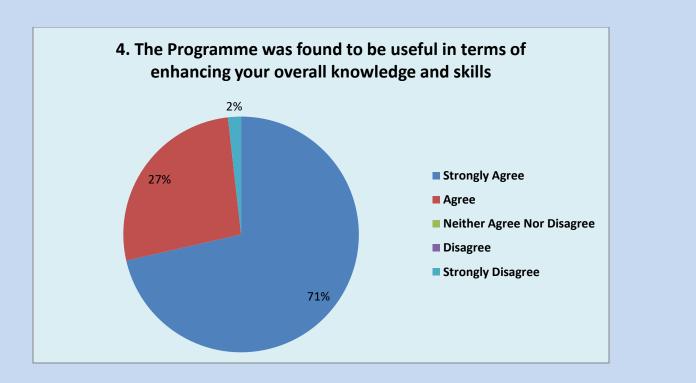

4. The program was found to be useful in terms of enhancing your overall knowledge and skills.

|                                                                                                      | Agree | Disagree | Strongly<br>Agree | Strongly<br>Disagree | Neither<br>Agree<br>nor<br>Disagree |
|------------------------------------------------------------------------------------------------------|-------|----------|-------------------|----------------------|-------------------------------------|
| The program was found<br>to be useful in terms of<br>enhancing your overall<br>knowledge and skills. | 15    | 0        | 40                | 1                    | 0                                   |