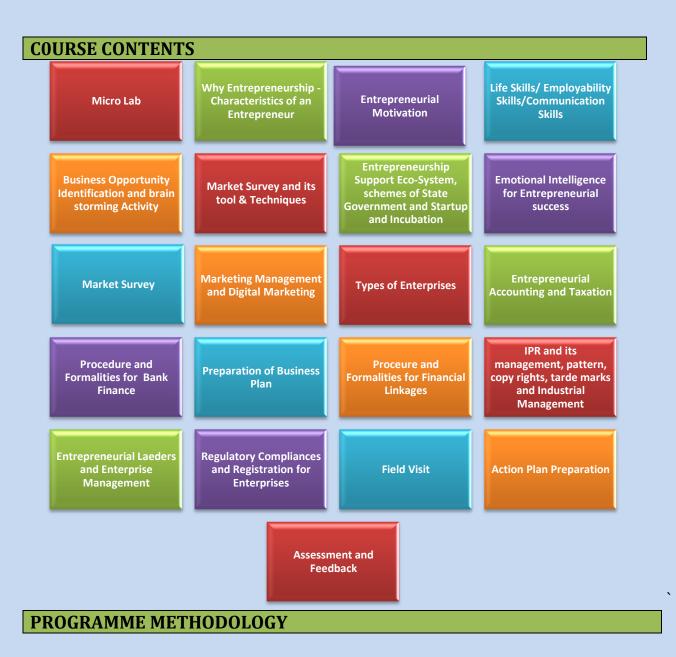

#### **OBJECTIVES**

The objectives of the training programme were:

- To impart Knowledge on Entrepreneurship;
- To acquaint the participants about entrepreneurial opportunities;
- To make aware the participants about the entrepreneurial support ecosystem;
- To impart knowledge to participants on selecting the suitable entity for their enterprise;
- To make participants acquainted with the procedures and formalities for availing financial assistance from banks;
- To impart knowledge and skills to participants on essential elements required for preparation of project report;
- To impart knowledge on necessary managerial skills required to run the enterprise;
- To provide post-training assistance through Mentoring and handholding support.

The programme methodology comprised of lecture, discussions, exercises, case studies and assignments. The training methodology employed a Facilitated Learning Approach. It was a mix of facilitator led courses which had in-house and practical activities along with self-learning sessions.

In summation, each session included the following:

- In-session Activities
- Power Point Presentations
- Simulations and Exercise
- Doubt Clearing Session
- Feedback and assignment