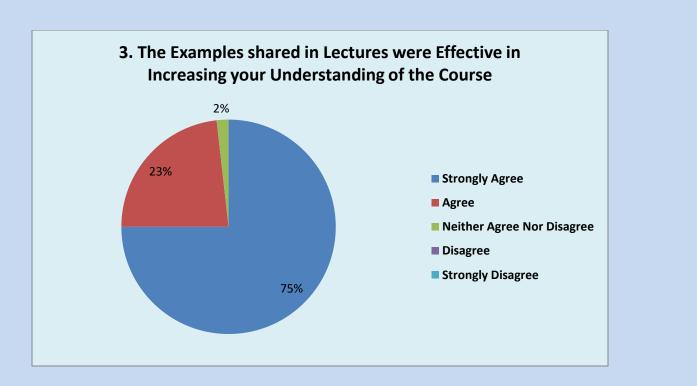

3. The examples shared in lectures were effective in increasing your understanding of the course

|                            | Agree | Disagree | Strongly<br>Agree | Strongly<br>Disagree | Neither<br>Agree<br>nor<br>Disagree |
|----------------------------|-------|----------|-------------------|----------------------|-------------------------------------|
| The examples shared in     |       |          |                   |                      |                                     |
| lectures were effective in |       |          |                   |                      |                                     |
| increasing your            |       |          |                   |                      |                                     |
| understanding of the       |       |          |                   |                      |                                     |
| course                     | 13    | 0        | 42                | 0                    | 1                                   |
| -                          | 13    | 0        | 42                | 0                    | 1                                   |