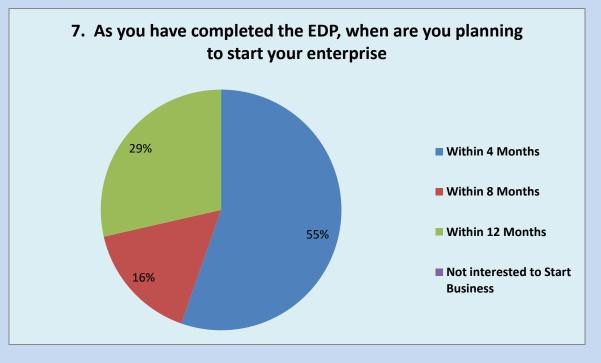

7. As you have completed the EDP, when are you planning to start your enterprise?

|                                                                                           | Within 4<br>Months | Within 8<br>Months | Within 12<br>Months | Not<br>Interested<br>to Start<br>Business |
|-------------------------------------------------------------------------------------------|--------------------|--------------------|---------------------|-------------------------------------------|
| As You have<br>completed the EDP,<br>when are you<br>planning to start<br>your enterprise | 31                 | 9                  | 16                  | 0                                         |