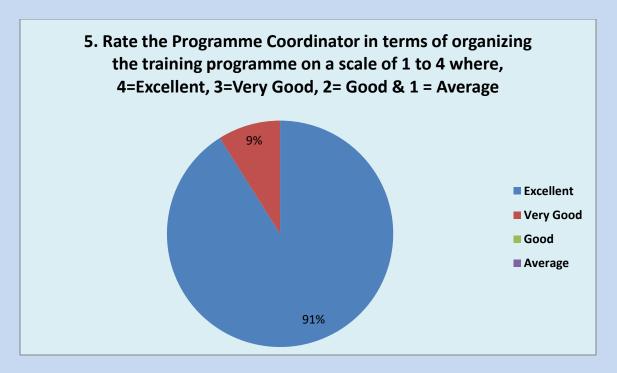

5. Rate the Program Coordinator in terms of organizing the training program on a Scale of 1 to 4, where, 4=Excellent, 3=Very Good, 2= Good & 1 = Average

|                            | 1 | 2 | 3 | 4  |
|----------------------------|---|---|---|----|
| Rate the Program           |   |   |   |    |
| Coordinator in terms of    |   |   |   |    |
| organizing the training    |   |   |   |    |
| program on a Scale of 1 to |   |   |   |    |
| 4                          | 0 | 0 | 5 | 51 |
|                            |   |   |   |    |