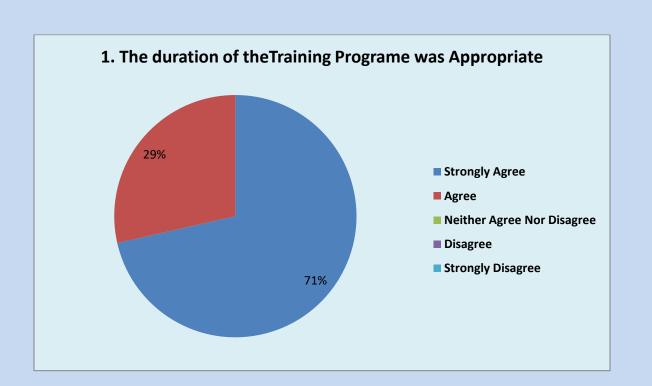

#### 1. The duration of the Training Programme was Appropriate

|                                                              | Agree | Disagree | Strongly<br>Agree | Strongly<br>Disagree | Neither<br>Agree<br>nor<br>Disagree |
|--------------------------------------------------------------|-------|----------|-------------------|----------------------|-------------------------------------|
| The duration of the<br>Training Programme was<br>Appropriate | 23    | 0        | 32                | 0                    | 0                                   |