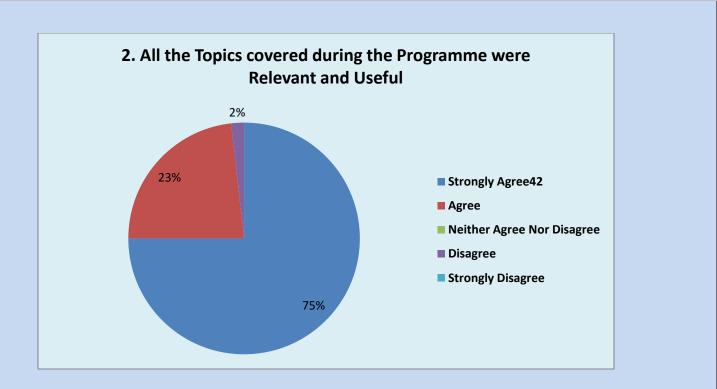

2. All the topics covered during the programme were relevant and useful

|                                                                            | Agree | Disagree | Strongly<br>Agree | Strongly<br>Disagree | Neither<br>Agree<br>nor<br>Disagree |
|----------------------------------------------------------------------------|-------|----------|-------------------|----------------------|-------------------------------------|
| All the topics covered<br>during the programme<br>were relevant and useful | 13    | 1        | 42                | 0                    | 0                                   |