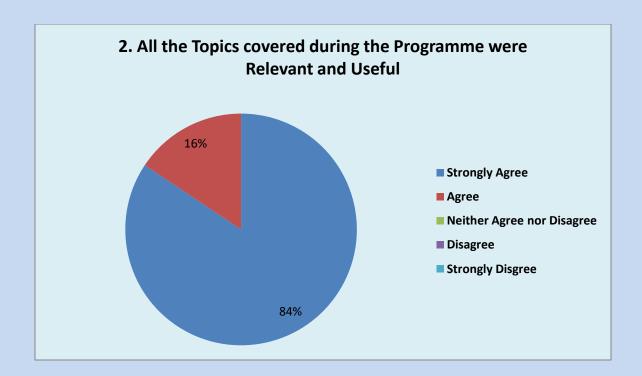

#### 2. All the topics covered during the programme were relevant and useful

|                                                                      | Agree | Disagree | Strongly<br>Agree | Strongly<br>Disagree | Neither<br>Agree<br>nor<br>Disagree |
|----------------------------------------------------------------------|-------|----------|-------------------|----------------------|-------------------------------------|
| All the topics covered during the programme were relevant and useful | 5     | 0        | 27                | 0                    | 0                                   |