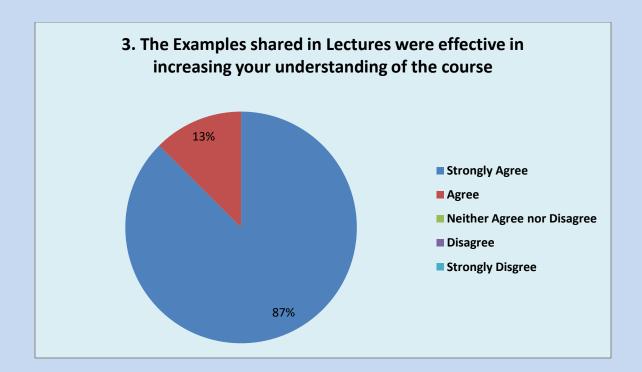

3. The examples shared in lectures were effective in increasing your understanding of the course

|                                 |       |          |          |          | Neither  |
|---------------------------------|-------|----------|----------|----------|----------|
|                                 |       |          |          |          | Agree    |
|                                 |       |          | Strongly | Strongly | nor      |
|                                 | Agree | Disagree | Agree    | Disagree | Disagree |
| The second second second second |       |          |          |          |          |
| The examples shared in          |       |          |          |          |          |
| lectures were effective in      |       |          |          |          |          |
| increasing your                 |       |          |          |          |          |
| understanding of the            |       |          |          |          |          |
| course                          | 4     | 0        | 28       | 0        | 0        |