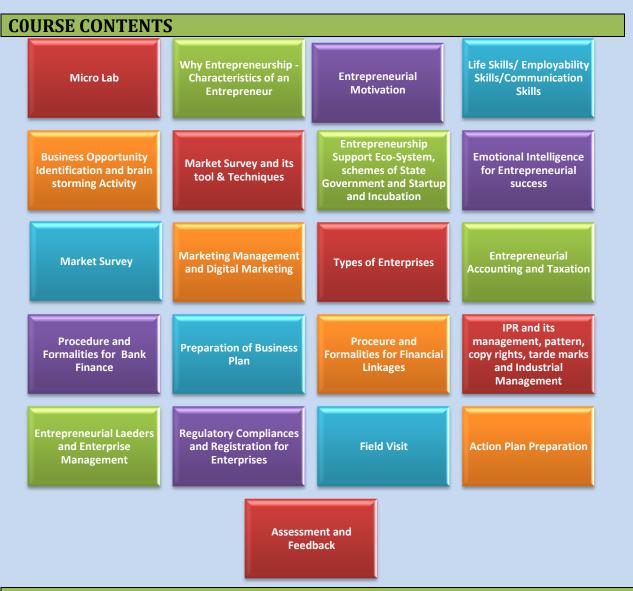

#### **OBJECTIVES**

The objectives of the training programme were:

- To impart Knowledge on Entrepreneurship;
- To acquaint the participants about entrepreneurial opportunities;
- To make aware the participants about the entrepreneurial support ecosystem;
- To impart knowledge to participants on selecting the suitable entity for their enterprise;
- To make participants acquainted with the procedures and formalities for availing financial assistance from banks;
- To impart knowledge and skills to participants on essential elements required for preparation of project report;
- To impart knowledge on necessary managerial skills required to run the enterprise;
- To provide post-training assistance through Mentoring and handholding support.

#### PROGRAMME METHODOLOGY

The programme methodology comprised of lecture, discussions, exercises, case studies and assignments. The training methodology employed a Facilitated Learning Approach. It was a mix of facilitator led courses which had in-house and practical activities along with self-learning sessions.

In summation, each session included the following:

- In-session Activities
- Power Point Presentations
- Simulations and Exercise
- Doubt Clearing Session
- Feedback and assignment