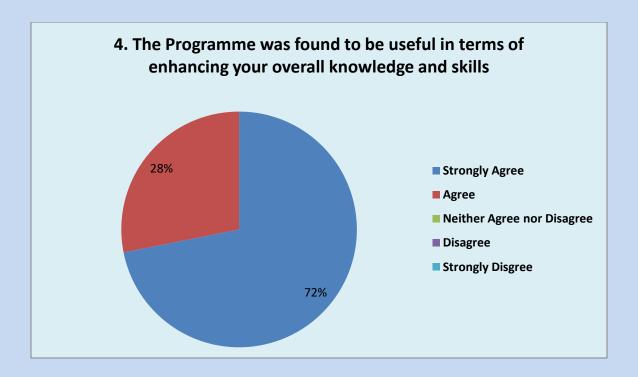

4. The program was found to be useful in terms of enhancing your overall knowledge and skills.

|                          |       |          |           |          | Neither  |
|--------------------------|-------|----------|-----------|----------|----------|
|                          |       |          | Ci ca cal | 61 1     | Agree    |
|                          |       |          | Strongly  | Strongly | nor      |
|                          | Agree | Disagree | Agree     | Disagree | Disagree |
|                          |       |          |           |          |          |
| The program was found    |       |          |           |          |          |
| to be useful in terms of |       |          |           |          |          |
| enhancing your overall   |       |          |           |          |          |
| knowledge and skills.    | 9     | 0        | 23        | 0        | 0        |
|                          |       |          |           |          |          |