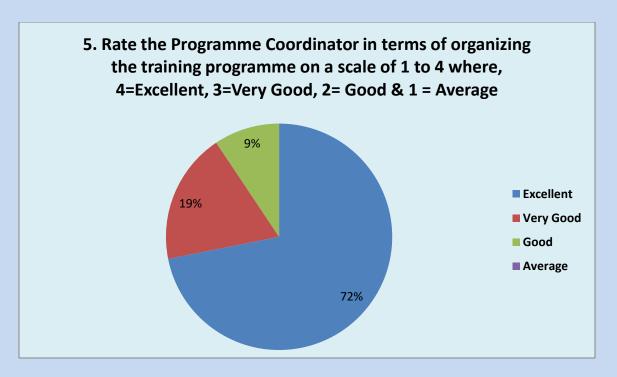

5. Rate the Program Coordinator in terms of organizing the training program on a Scale of 1 to 4, where, 4=Excellent, 3=Very Good, 2= Good & 1 = Average

|                            | 1 | 2 | 3 | 4  |
|----------------------------|---|---|---|----|
| Rate the Program           |   |   |   |    |
| Coordinator in terms of    |   |   |   |    |
| organizing the training    |   |   |   |    |
| program on a Scale of 1 to |   |   |   |    |
| 4                          | 0 | 3 | 6 | 23 |
|                            |   |   |   |    |