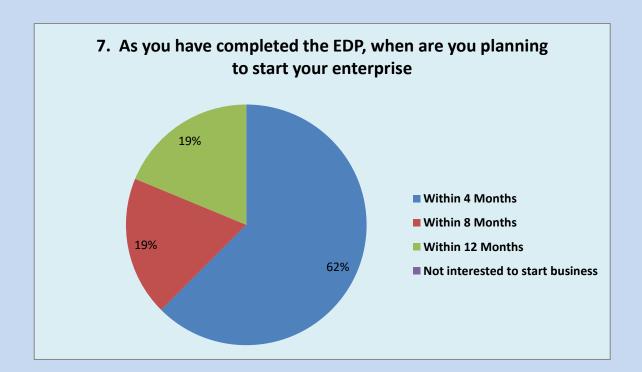

7. As you have completed the EDP, when are you planning to start your enterprise?

|                                                               | Within 4<br>Months | Within 8<br>Months | Within 12<br>Months | Not<br>Interested<br>to Start<br>Business |
|---------------------------------------------------------------|--------------------|--------------------|---------------------|-------------------------------------------|
| As You have completed the EDP, when are you planning to start |                    |                    |                     |                                           |
| your enterprise                                               | 20                 | 6                  | 6                   | 0                                         |