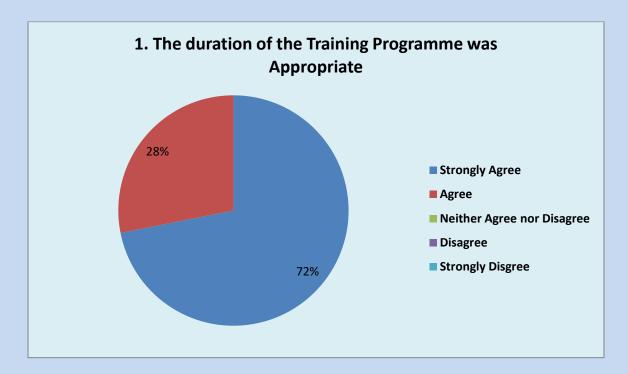

#### **Feedback of the Participants**

On the concluding day, the participants evaluated the training program. Online feedback was collected from the participants regarding the program. The feedback collected from the trainees was analyzed to assess the quality of the training programme. In the analysis, an attempt was made to look into the diverse aspects of the training program like Program duration, Topic covered, Faculty Assessment and overall Opinion. The detail analysis of various factors is presented in the graphs below.

#### 1. The duration of the Training Programme was Appropriate

|                                            | Agree | Disagree | Strongly<br>Agree | Strongly<br>Disagree | Neither<br>Agree<br>nor<br>Disagree |
|--------------------------------------------|-------|----------|-------------------|----------------------|-------------------------------------|
| The duration of the Training Programme was |       |          |                   |                      |                                     |
| Appropriate                                | 9     | 0        | 23                | 0                    | 0                                   |