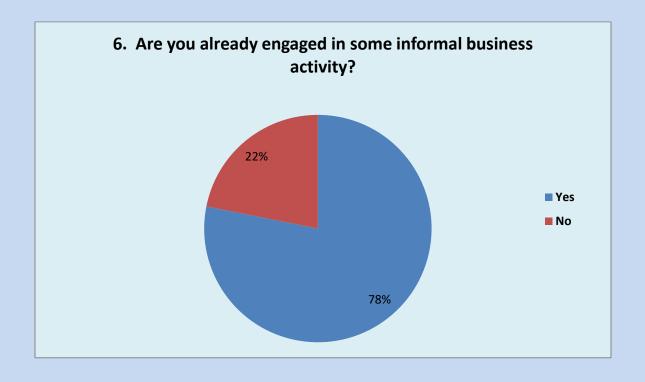

6. Are you already engaged in some informal business activity?

|                                                             | Yes | No |
|-------------------------------------------------------------|-----|----|
| Are you already engaged in some informal business activity? | 25  | 7  |